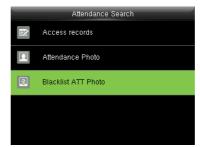

Its built-in camera allows to capture user's photos and events snapshots to provide attendance evidence (optional function).

- \* Event Snapshot
- \* User Photo (Optional)

#### **Special Functions**

- Multiple Verification Modes
- Alive Finger Detection
- Event Snapshot User Photo (Optional)