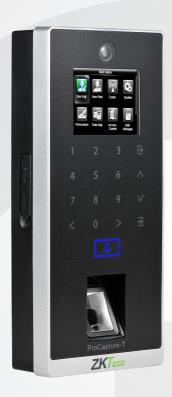

# **ProCapture-T**Fingerprint Access Control Terminal

**ProCapture-T** is an access control terminal applying the most advanced SilkID fingerprint sensor. Its outstanding performance provides a high identification rate towards dry, wet and rough fingers, being capable to detect alive finger for a higher security level.

The fingerprint verification speed has been dramatically increased by its optimized fingerprint algorithm and the brand new ZMM220 hardware platform, equipped with a fast 1.2GHz processor.

The touch keypad delivers a smooth and easy user operation to enroll and delete users, set device and access control parameters, etc.

Its built-in camera allows to capture user's photos and events snapshots to provide attendance evidence (optional function).

#### **Features**

Modern Design & Interactive UI

Revolutionary SilkID Fingerprint Sensor

Multiple Verification Modes: Fingerprint / Card / Password

Outstanding Performance With Dry, Wet and Rough Fingers

Built In Camera