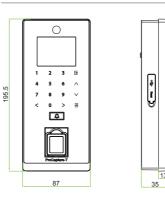

### **Dimensions** (mm)

ZKTeco Inc. www.zkteco.com

#### Additional Info

Working Temperature: -10 °C ~ 50 °C Dimensions:  $195.5 \times 87 \times 35$  mm. Fingerprint Algorithm ZKFinger v10.0