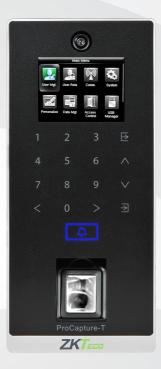

# **ProCapture-T**Fingerprint Access Control Terminal

**ProCapture-T** is an access control terminal applying the most advanced SilkID fingerprint sensor. Its outstanding performance provides a high identification rate towards dry, wet and rough fingers, being capable to detect alive finger for a higher security level.

The fingerprint verification speed has been dramatically increased by its optimized fingerprint algorithm and the brand new ZMM220 hardware platform, equipped with a fast 1.2GHz processor.

The touch keypad delivers a smooth and easy user operation to enroll and delete users, set device and access control parameters, etc.

Its built-in camera allows to capture user's photos and events snapshots to provide attendance evidence (optional function).

#### **Features**

Modern Design & Interactive UI

Revolutionary SilkID Fingerprint Sensor

Multiple Verification Modes: Fingerprint / Card / Password

Outstanding Performance With Dry, Wet and Rough Fingers

Built In Camera