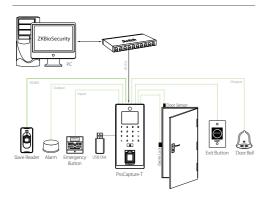

## **Configuration**

#### Communication

- GTCP/IP
- GRS485 (For Slave Reader) **USB** Host Wiegand Input / Output Security Relay Box

#### **Access Control Interface**

Lock Relay Output Alarm Output / Auxiliary Input Exit Button / Door Sensor Doorbell Output

#### Compatibility

Wiegand Slave Reader RS485 FP Slave Reader ZKBioSecurity Software